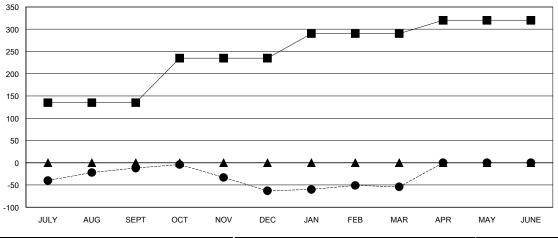

### GOALS AND ACTUAL MEMBERS CUMULATIVE

| -■- CURRENT YEAR GOALS FOR NEW |  |
|--------------------------------|--|
| MEMBERS                        |  |

- CURRENT YEAR ACTUAL MEMBERS

| - | _ | - | LAST | YEAR | ACTU | AL M | EMBE | RS |
|---|---|---|------|------|------|------|------|----|
| ı |   |   |      |      |      |      |      |    |
| l |   |   |      |      |      |      |      |    |

| ] |                       |                    | Members                             |                    |                  |  |  |
|---|-----------------------|--------------------|-------------------------------------|--------------------|------------------|--|--|
|   | RESULTS FOR 2014-2015 |                    |                                     |                    |                  |  |  |
|   | QUARTER               | NEW MEMBER<br>GOAL | CHARTER AND<br>NEW MEMBERS<br>ADDED | DROPPED<br>MEMBERS | NET<br>GAIN/LOSS |  |  |
|   | JULY/AUG/SEPT         | 135                | 78                                  | 90                 | -12              |  |  |
| I | OCT/NOV/DEC           | 100                | 73                                  | 124                | -51              |  |  |
|   | JAN/FEB/MAR           | 55                 | 62                                  | 53                 | 9                |  |  |
| I | APR/MAY/JUNE          | 30                 | 0                                   | 0                  | 0                |  |  |