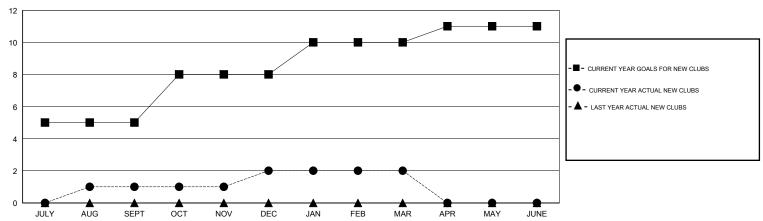

### GOALS AND ACTUAL NEW CLUBS CUMULATIVE

#### LOCATION NIGERIA

| GMT: OPEN                |                  |           | LOCATIO          | N NIGERIA        |      |  |
|--------------------------|------------------|-----------|------------------|------------------|------|--|
|                          |                  | Clubs     |                  |                  |      |  |
| RESULTS FOR 2014-2015    |                  |           |                  |                  |      |  |
| QUARTER                  | NEW CLUB<br>GOAL | NEW CLUBS | DROPPED<br>CLUBS | NET<br>GAIN/LOSS | QUA  |  |
| JULY/AUG/SEPT            | 5<br>3           | 1         | 1 2              | 0<br>-1          | JUL  |  |
| OCT/NOV/DEC  JAN/FEB/MAR | 2                | 0         | 0                | 0                | JAN, |  |